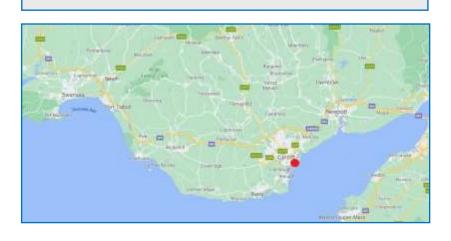

### Wolf Studios Wales Cardiff, SE Wales

State of the art facility in Cardiff, currently home to Bad Wolf's television drama slate.

• Stage 1: 21,661 sq ft (height: 32-41 ft)

• Stage 2: 14,531 sq ft (height: 35- 41 ft)

• Stage 3: 14,531 sq ft (height: 35-41 ft)

• Stage 4/5: 51,135 sq ft (height: 35-41 ft)

• Stage 6: 24,497 sq ft (height: 57.5 ft)

Includes flexible production offices, auxiliary rooms plus costume and props storage. Close to Cardiff city centre and the Bay area.