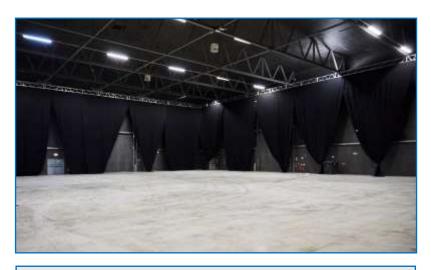

# ARIA Film Studios Ynys Môn / Anglesey, North Wales

Stage 2 - 6,500 sq ft (height: 4.5 m / 15 ft)

**Dragon Studios**Nr. Bridgend, SE Wales

 Stage 1, 3 and 4 - 10,000 sq ft (34 ft clear height / 10.2m)

 Stage 2 - 20,000 sq ft (34 ft clear height / 10.2m)