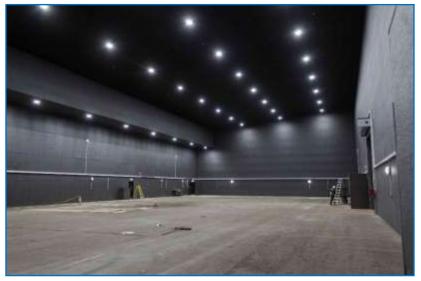

# ARIA Film Studios Ynys Môn / Anglesey, North Wales

Stage 2 - 6,500 sq ft (height: 4.5 m / 15 ft)

**Dragon Studios**Nr. Bridgend, SE Wales

 Stage 1, 3 and 4 - 10,000 sq ft (34 ft clear height / 10.2m)

 Stage 2 - 20,000 sq ft (34 ft clear height / 10.2m)

Stage 5 - 28,000 sq ft
 (53 ft clear height / 16m)