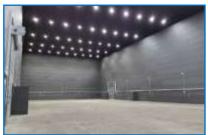

# ARIA Film Studios Ynys Môn / Anglesey, North Wales

Stage 2 - 6,500 sq ft (height: 4.5 m / 15 ft)

**Dragon Studios**Nr. Bridgend, SE Wales

 Stage 1, 3 and 4 - 10,000 sq ft (34 ft clear height / 10.2m)

 Stage 2 - 20,000 sq ft (34 ft clear height / 10.2m)

Stage 5 - 28,000 sq ft
 (53 ft clear height / 16m)