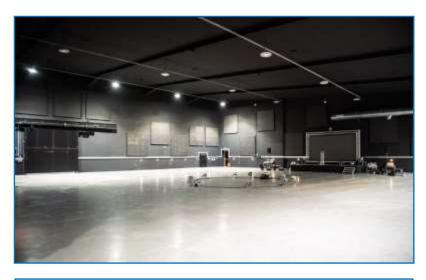

# ARIA Film Studios Ynys Môn / Anglesey, North Wales

Stage 2 - 6,500 sq ft (height: 4.5 m / 15 ft)

**Dragon Studios**Nr. Bridgend, SE Wales

 Stage 1, 3 and 4 - 10,000 sq ft (34 ft clear height / 10.2m)

 Stage 2 - 20,000 sq ft (34 ft clear height / 10.2m)

Stage 5 - 28,000 sq ft
 (53 ft clear height / 16m)